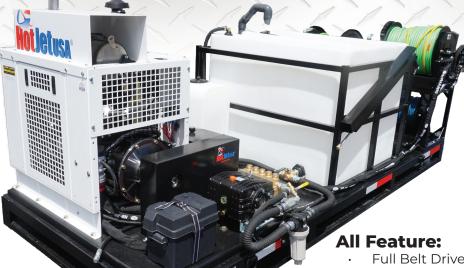

## XTREMEFLOW INDUSTRIAL GRADE SLIDE-IN PACKAGES

**Box Truck or Flatbed Truck Mount** 

Yanmar Turbo **Diesel Powered** 20GPM @ 4,000

Full Belt Driven

Premium Penta Pump With Jet Propulsion

- Hydraulically Powered Industrial Grade Hose Reel(s)
- 500' Of 1/2" Hose Standard
- 300' Of 3/8" Hose Optional

- Custom Drilled Warthog
- Full Custom Drilled Nozzle Sets Included
- 2- Solid State Wireless Remote Controls
- Full Wash Down Capability With 100' X 3/8" Hose And Gun And Nozzles
- 2nd Hose Reel With 100' Of 1/4" Line And Nozzle Set Optional

- Soap Injection System
- EZ Antifreeze System
- Heating Package Optional

**Ford Industrial** 

**Gas Powered** 

20GPM @ 4,000

Best Warranty In The **Business** 